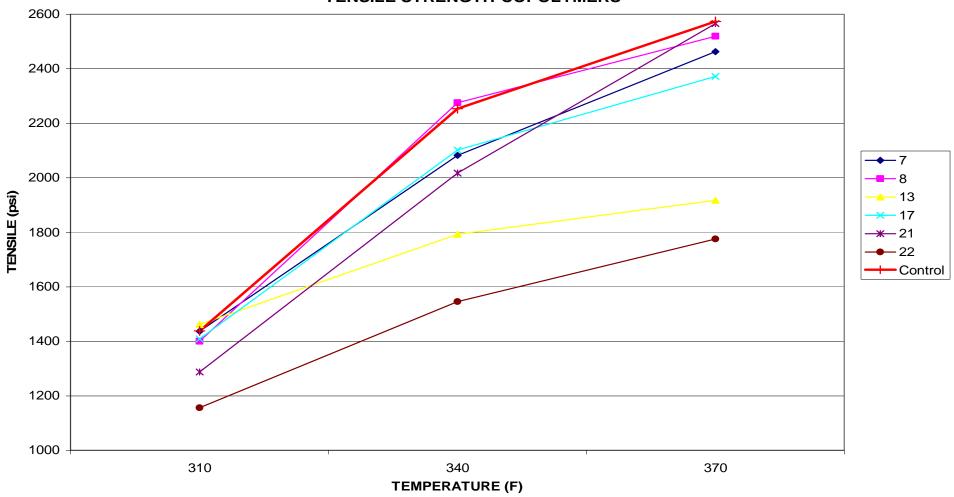

#### **TENSILE STRENGTH-COPOLYMERS**

2111 South West Avenue, Suite 60, Waukesha, WI 53189 Phone 262-446-2229, Fax 262-446-2276