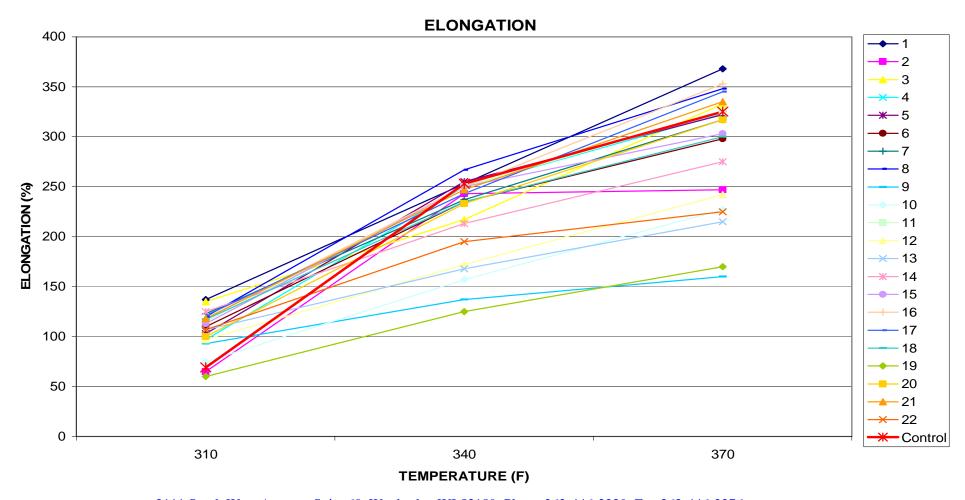

#### **TENSILE STRENGTH-COPOLYMERS**

2111 South West Avenue, Suite 60, Waukesha, WI 53189 Phone 262-446-2229, Fax 262-446-2276