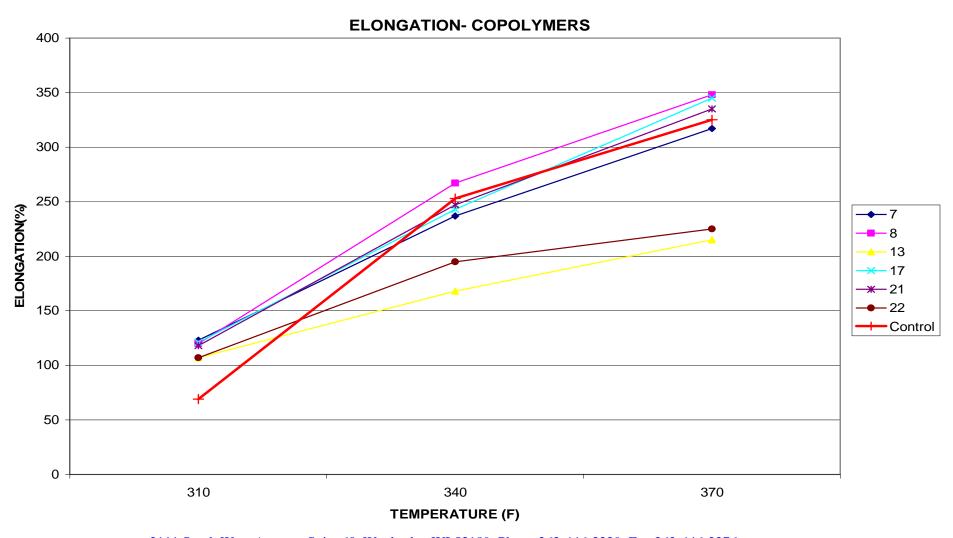

#### **TENSILE STRENGTH-COPOLYMERS**

2111 South West Avenue, Suite 60, Waukesha, WI 53189 Phone 262-446-2229, Fax 262-446-2276